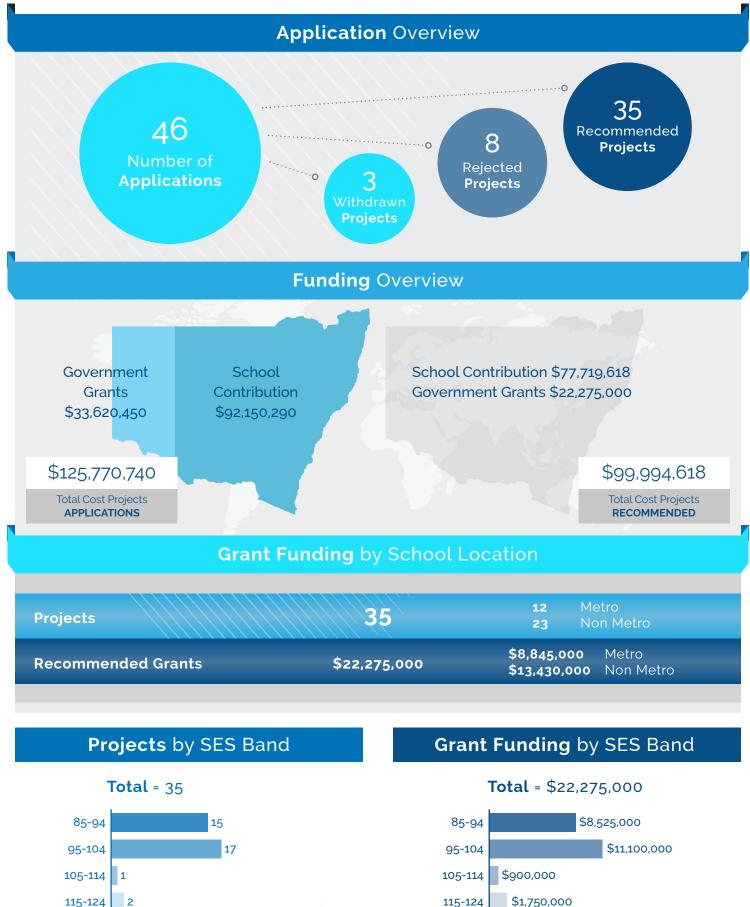

## 2017 BGA CAPITAL GRANT OVERVIEW

AISNSW Block Grant Authority

125+

125+ 0

## 2017 BGA CAPITAL GRANT OVERVIEW

ais

AISNSW Block Grant Authority

## **Grants and Growth** by SES

| No of Schools | Total Cost              | School<br>Contribution                                                         | Grant                                                                                                                                                                   | Student Growth<br>2017-2020                                                                                                                                                                                                      |
|---------------|-------------------------|--------------------------------------------------------------------------------|-------------------------------------------------------------------------------------------------------------------------------------------------------------------------|----------------------------------------------------------------------------------------------------------------------------------------------------------------------------------------------------------------------------------|
| 15            | \$33,718,588            | \$25,193,588                                                                   | \$8,525,000                                                                                                                                                             | 1,353                                                                                                                                                                                                                            |
| 17            | \$39,356,182            | \$28,256,182                                                                   | \$11,100,000                                                                                                                                                            | 1,428                                                                                                                                                                                                                            |
| 1             | \$1,102,100             | \$202,100                                                                      | \$900,000                                                                                                                                                               | 304                                                                                                                                                                                                                              |
| 2             | \$20,817,748            | \$19,067,748                                                                   | \$1,750,000                                                                                                                                                             | 413                                                                                                                                                                                                                              |
| 0             | \$0                     | \$0                                                                            | \$0                                                                                                                                                                     | 0                                                                                                                                                                                                                                |
| 35            | \$94,994,618            | \$72,719,618                                                                   | \$22,275,000                                                                                                                                                            | 3,498                                                                                                                                                                                                                            |
|               | 15<br>17<br>1<br>2<br>0 | 15 \$33,718,588<br>17 \$39,356,182<br>1 \$1,102,100<br>2 \$20,817,748<br>0 \$0 | No of Schools Total Cost Contribution   15 \$33,718,588 \$25,193,588   17 \$39,356,182 \$28,256,182   1 \$1,102,100 \$202,100   2 \$20,817,748 \$19,067,748   0 \$0 \$0 | No of Schools Total Cost Contribution Grant   15 \$33,718,588 \$25,193,588 \$8,525,000   17 \$39,356,182 \$28,256,182 \$11,100,000   1 \$1,102,100 \$202,100 \$900,000   2 \$20,817,748 \$19,067,748 \$1,750,000   0 \$0 \$0 \$0 |